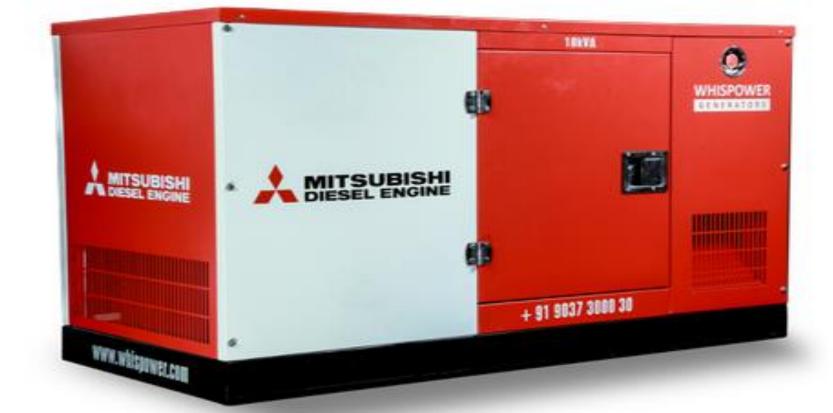

## GENERATOR SOLUTION

The power range of our Diesel Generating set is from 5 KW to 2500 KW. Its coupled by the world-famous brand Generator Such as Forest City, Welland Power, Aksa Excel Power etc. Engine Brand such as PERKINS (England), CUMMINS (America), DEUTZ (German), VOLVO etc. with world famous Alternator Brand such as-STAMFORD (UK), MACCALTE (Italy), LEROY SUMER (France), MARATHON etc. We are also can supply the most Generating sets couple by Chines Famous Engine brands such as LOVOL PERKINS, WEICHAI, RICARDO, WEIFANGetc Alternator Brand Copy Stamford.

We provide 24x7 Generator service & offer free consultancy for generator selection & service on warranty period