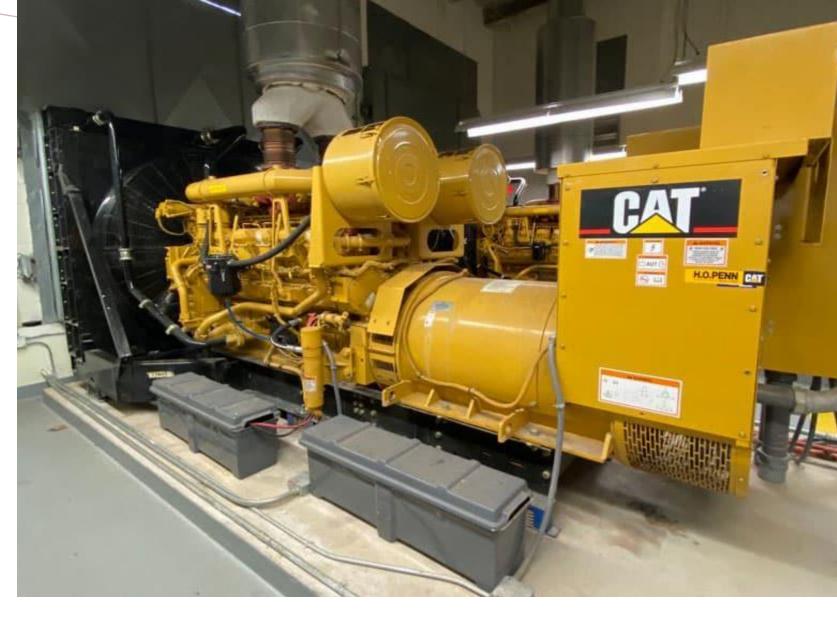

## GENERATOR SOLUTION

The power range of our Diesel Generating set is from 5 KW to 2500 KW. Its coupled by the world-famous brand Generator Such as Forest City, Welland Power, Aksa Excel Power etc. Engine Brand such as PERKINS (England), CUMMINS (America), DEUTZ (German), VOLVO etc. with world famous Alternator Brand such as-STAMFORD (UK), MACCALTE (Italy), LEROY SUMER (France), MARATHON etc. We are also can supply the most Generating sets couple by Chines Famous Engine brands such as LOVOL PERKINS, WEICHAI, RICARDO, WEIFANGetc Alternator Brand Copy Stamford.

We provide 24x7 Generator service & offer free consultancy for generator selection & service on warranty period