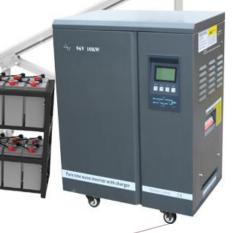

## GENERATOR SOLUTION

The power range of our Diesel Generating set is from 5 KW to 2500 KW. Its coupled by the world-famous brand Generator Such as Forest City, Welland Power, Aksa Excel Power etc. Engine Brand such as PERKINS (England), CUMMINS (America), DEUTZ (German), VOLVO etc. with world famous Alternator Brand such as-STAMFORD (UK), MACCALTE (Italy), LEROY SUMER (France), MARATHON etc. We are also can supply the most Generating sets couple by Chines Famous Engine brands such as LOVOL PERKINS, WEICHAI, RICARDO, WEIFANGetc Alternator Brand Copy Stamford.

We provide 24x7 Generator service & offer free consultancy for generator selection & service on warranty period