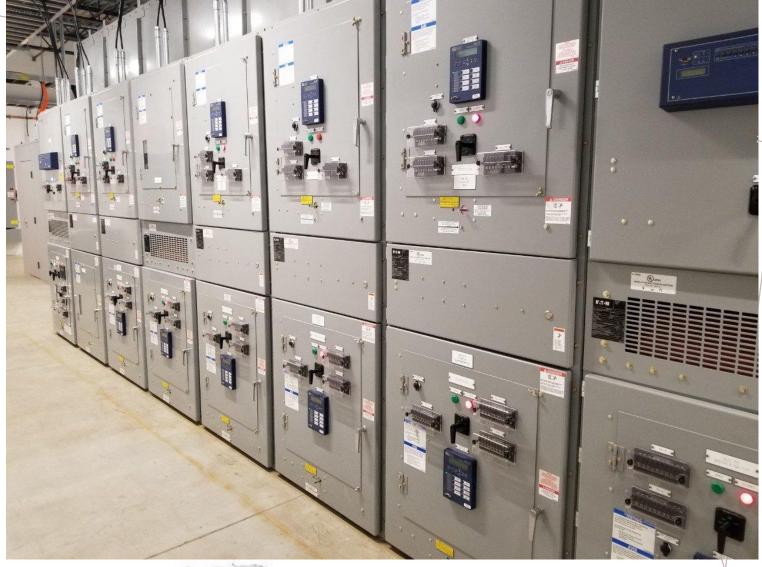

## HT&LTSWITCHGEAR

High Tension Switchgears are suitable for Electrical Sub-Station with Transformer feeders, measuring, sectionalizing, ring main unit and motor protection, complying with IEC/BS & other international standards. They have long service life, reliability & high degree of quality & safety. Switchgear panels are designed & manufactured for Indoor & Outdoor, Fixed type or fully draw-out type with frame structure for modular construction.

- ✤ MCB
- MCCB
- ✤ ACB
- ✤ VCB
- ✤ SF6