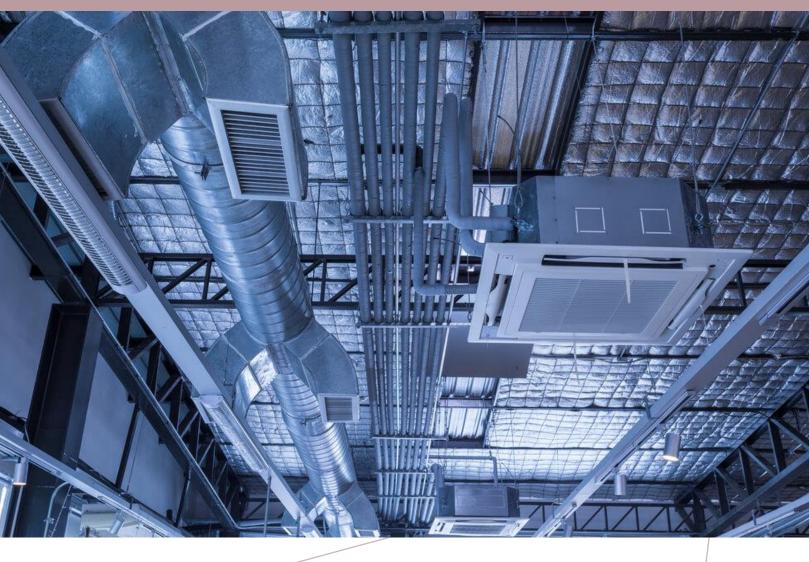

## **Mechanical Engineering**

The Mechanical Engineering Division is involved in a very proactive way to ensure that the project requirement is achieved. We are ready to carry out all diversified works including Central Air Conditioning, Plumbing, Drainage and Fire Protection with top quality, efficiency, productivity and to the satisfaction of our clients.

- Kitchen Hood and Exhaust system
- Fire Fighting /Protection System
- Mechanical Car Park Ventilation
- CO Monitoring and Control
- Fire Detection and Alarm
- FM200 & Deluge System
- Sheet Metal Fabrication
- Plumbing and Drainage
- Smoke Exhaust System
- ↔ HVAC

## HVAC SOLUTION'S

- Mechanical Ventilation System Design for general areas
- ✓ Humidity control & Low humidity control room design
- Conceptual layout design for Pharmaceuticals Industry
- ✓ Ventilation Designing Toilet, Kitchen, Car Parking
- ✓ Air Ventilation & Air Filtration System Design
- ✓ Package AC, DX Units, Split AC Design
- ✓ Air Cooling System Design for offices
- ✓ AHU & Pump Room Design
- ✓ HVAC Duct Design