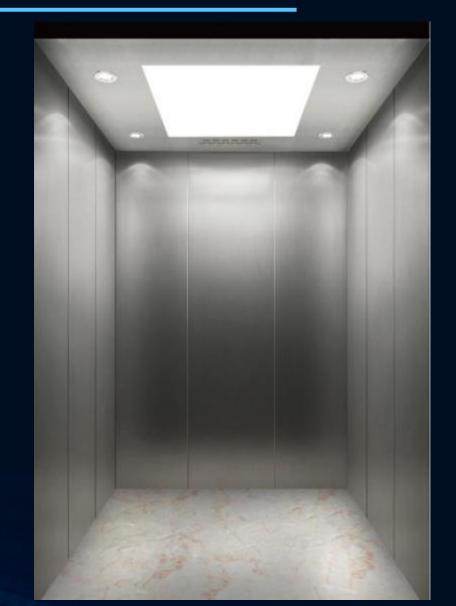

### PASSENGER ELEVATOR CAR STANDARD

**Ceiling**:

Hairline stainless steel, LED lights

**Car door:** 

**Hairline stainless steel** 

**Car wall:** 

**Hairline stainless steel** 

Floor:

**PVC** (marble optional)