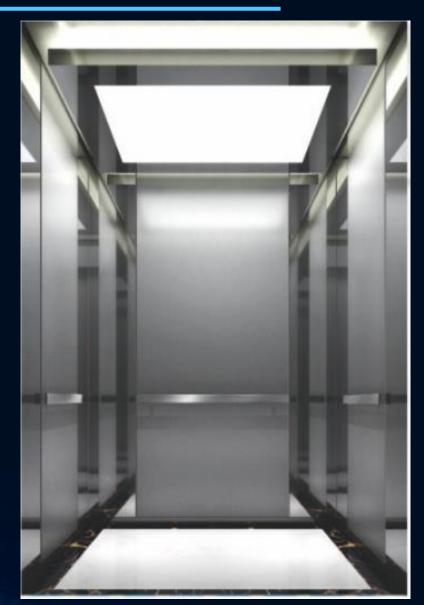

#### **Ceiling:**

Hairline stainless steel frame

#### Car wall:

Hairline stainless steel, mirror finish, stainless-steel

#### **Handrail:**

Hairline stainless steel tube

**Floor**: PVC (optional marble)