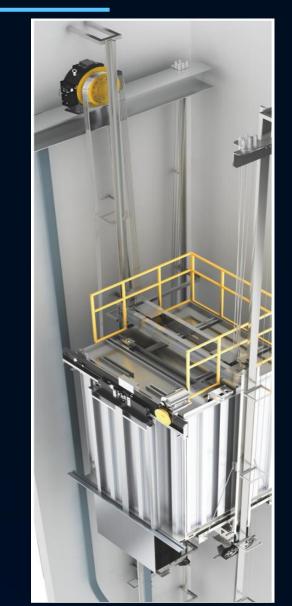

### SMALL MACHINE ROOM PASSENGER ELEVATOR

Mini Machine Room (MMR) Passenger **Elevator Is Equipped With Compact Permanent Magnet Synchronous** Gearless Traction Machine. It Is An Ideal Solution To Save Space, Expand **Building Space Utilization, Reduce Building Material Cost And To Enhance** The Overall Appearance Of The Building. It Also Comes With A **Specially Designed Control Cabinet** 

### MACHINE ROOMLESS PASSENGER ELEVATOR

Our Machine Room less (MRL) Passenger Elevator Is Built With **Compact** Permanent Magnet Synchronous Gearless Traction Machine. It Is Environmentally Friendly By Reducing Energy Consumption And **Building Materials. It Will Also Lower The Cost Of Construction And Minimize** The Space Required. It Is The Perfect **Solution For Modern Buildings That Emphasize** On **Environmental** Protection.