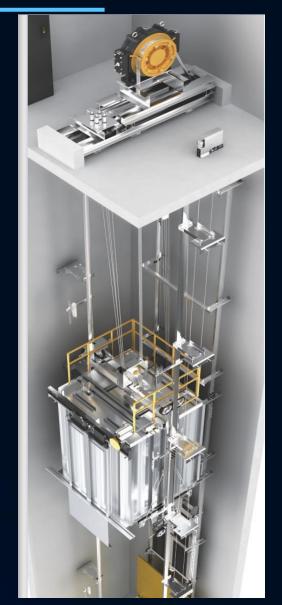

### SMALL MACHINE ROOM PASSENGER ELEVATOR

Mini Machine Room (MMR) Passenger **Elevator Is Equipped With Compact Permanent Magnet Synchronous** Gearless Traction Machine. It Is An Ideal Solution To Save Space, Expand **Building Space Utilization, Reduce Building Material Cost And To Enhance** The Overall Appearance Of The Building. It Also Comes With A **Specially Designed Control Cabinet** 

### MACHINE ROOMLESS PASSENGER ELEVATOR

Our Machine Room less (MRL) Passenger Elevator Is Built With **Compact** Permanent Magnet Synchronous Gearless Traction Machine. It Is Environmentally Friendly By Reducing Energy Consumption And **Building Materials. It Will Also Lower The Cost Of Construction And Minimize** The Space Required. It Is The Perfect **Solution For Modern Buildings That Emphasize** On **Environmental** Protection.