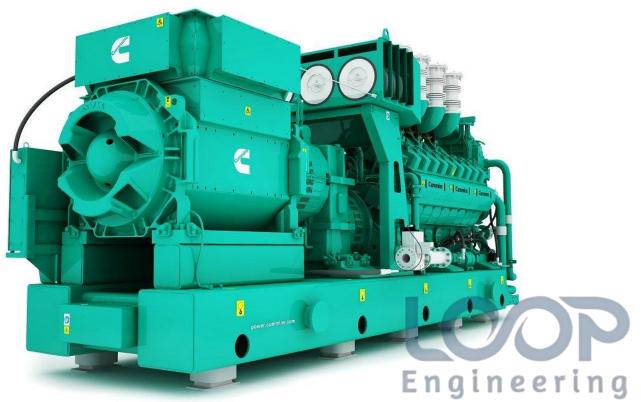

Major original equipment manufacturers prefer Perkins for its durable quality, full specifications, reliable performance, low maintenance, and environmentally friendly exhaust.

Range – 9kVA to 2500kVA

CUMMINS, Inc. is a Fortune 500 corporation specializing in engines, filtration, and power generation products. Headquartered in Columbus, USA. Cummins sells in 190 countries and territories through 600 distributors and 6,000 dealers.

Cummins also services engines and related equipment, including fuel systems, controls, air handling, filtration, emission control and electrical power generation systems

Range – 150kVA to 3350kVA