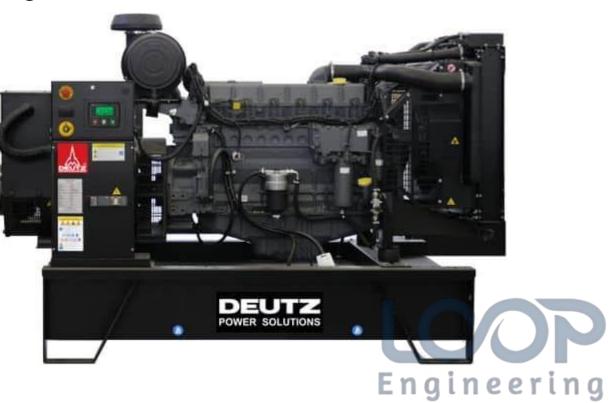

### DEUTZ ENGINE

DEUTZ diesel engines. Originally founded as N.A. Otto & Cie. in Cologne, Germany, in 1864, DEUTZ AG is now the world's oldest engine company and one of the world's leading independent engine manufacturers.

Deutz Dalian is the joint venture company between Germany Deutz & China FAW Group, for producing BF4M and BF6M series, the products enjoy global warranty under Deutz international service net.

Range – 25kVA to 625kVA