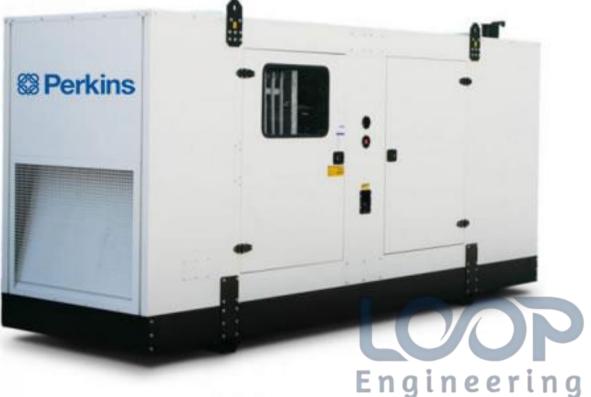

### **Alternator Brand**

- STAMFORD (UK)
- MACCALTE (Italy)
- LEROY SUMER (France)
- MARATHON(USA)

PERKINS, a renowned diesel engine manufacturer since 1932, has an annual output of nearly 400,000 units. Their engines are widely used in various fields, including vehicle, construction, agriculture, industry, and marine.

Major original equipment manufacturers prefer Perkins for its durable quality, full specifications, reliable performance, low maintenance, and environmentally friendly exhaust.

Range – 9kVA to 2500kVA

CUMMINS, Inc. is a Fortune 500 corporation specializing in engines, filtration, and power generation products. Headquartered in Columbus, USA. Cummins sells in 190 countries and territories through 600 distributors and 6,000 dealers.