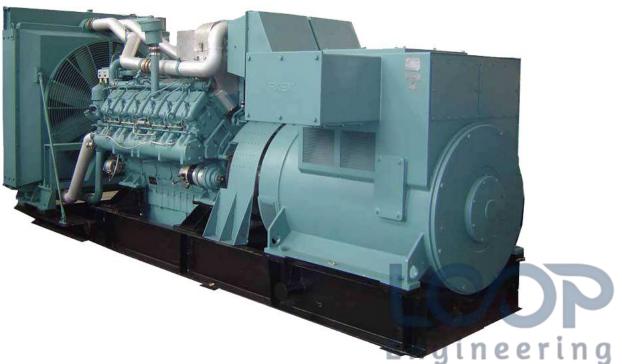

# LOOP Engineering Gen-Set Range

The power range of our Diesel Generating set is from 5 KW to 2500 KW. Its coupled by the world-famous brand Generator Such as Forest City, Welland Power, Aksa Excel Power etc.

### **Engine Brand**

- PERKINS (England)
- CUMMINS (America)
- DEUTZ (German)
- VOLVO (Sweden)
- LOVOL PERKINS(China)
- WEICHAI(China)
- RICARDO (China)

### **Alternator Brand**

- STAMFORD (UK)
- MACCALTE (Italy)
- LEROY SUMER (France)
- MARATHON(USA)

PERKINS, a renowned diesel engine manufacturer since 1932, has an annual output of nearly 400,000 units. Their engines are widely used in various fields, including vehicle, construction, agriculture, industry, and marine.