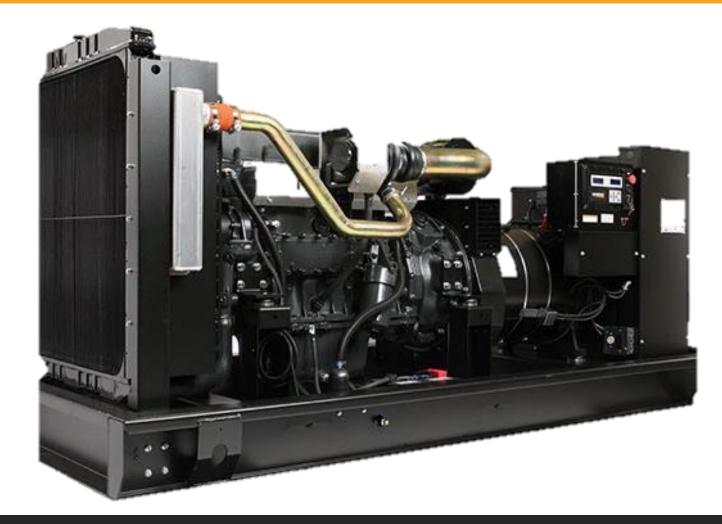

### ELECTRIC POWER GENERATION (EPG)

# LOOP Engineering Gen-Set Range

The power range of our Diesel Generating set is from 5 KW to 2500 KW. Its coupled by the world-famous brand Generator Such as Forest City, Welland Power, Aksa Excel Power etc.