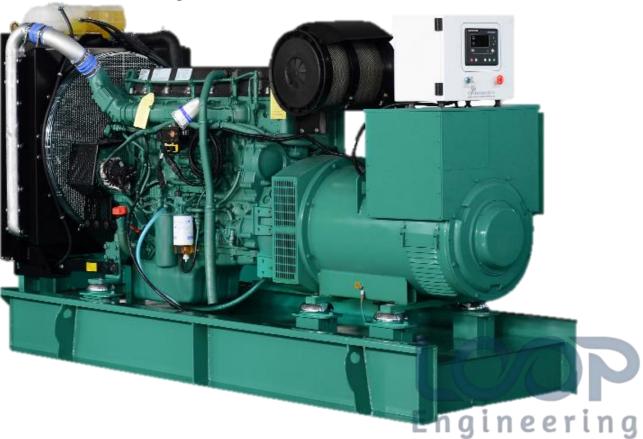

## VOLVO ENGINE

VOLVO, a Swedish-based company with over 120 years of experience, is a leading engine manufacturer for power stations, generator sets, automobiles, construction machinery, and ships.

Their diesel generator sets offer low fuel consumption, low emissions, low noise, and compact structures. They have high load bearing capacity, fast cold start performance, stable work, less exhaust emissions, low operating costs, and a small appearance.

#### Range – 12.5kVA to 3750kVA

WEICHAI is a national-design manufacturer of small and medium-sized generating units in China, with over 70 years of experience. As the vice chairman of the internal combustion power generation equipment branch of the China electrical equipment industry association